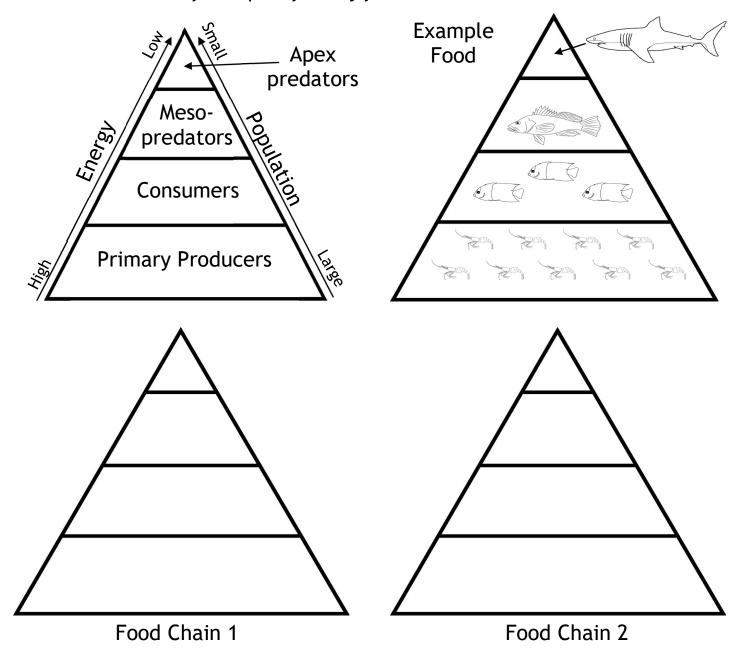

## In Class Activity Sheet – Fabulous Food Chains

Today, you're the scientist! Help our CCMI Educator to identify a couple food chains that we encounter on the coral reef during our live dive. Please use the example food chains below to help you understand, draw, and label the plants or animals you see with our CCMI Educator during the dive, creating a food chain on the two blank food pyramids below. Don't forget to start with primary producers and ending with apex predators! If you have any questions about your food chain, don't forget to ask our CCMI Educator. Thanks for your help today and enjoy the dive!